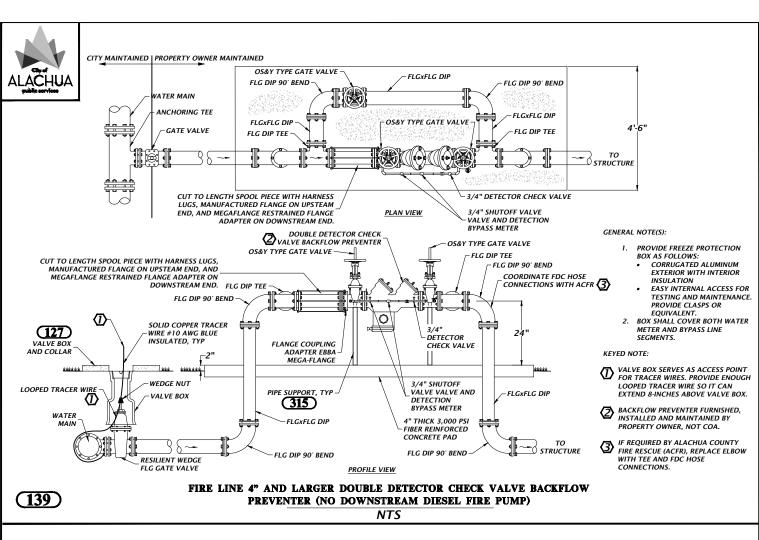

**KEYED NOTE(S):** 

(149)

PREFERRED LOCATION TO REDUCE THRUST FORCES IN THE PIPE BRANCH.

2 IF 5' MIN DISTANCE BETWEEN JOINT AND TAPPING SLEEVE IS NOT POSSIBLE, CONTACT COA. THRUST FORCE ANALYSIS REQUIRED.