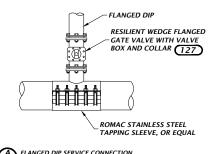

2" RESILIENT SEAT WEDGE GATE VALVE FOR WATER AND RECLAIMED WATER SERVICE CONNECTIONS NTS

MINIMUM RESTRAINED LENGTHS ARE BASED ON 309 AND ARE SUFFICIENT FOR BOTH DIP AND PVC PIPE.

THIS DETAIL APPLIES TO BOTH NEW SERVICE CONNECTIONS INSTALLED ON NEW PIPE AND NEW SERVICE CONNECTIONS INSTALLED ON EXISTING