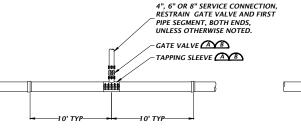

**KEYED NOTE(S):** 

(149)

PREFERRED LOCATION TO REDUCE THRUST FORCES IN THE PIPE BRANCH.

2 IF 5' MIN DISTANCE BETWEEN JOINT AND TAPPING SLEEVE IS NOT POSSIBLE, CONTACT COA. THRUST FORCE ANALYSIS REQUIRED.

NTS

TAPPING SLEEVE IN MIDDLE OF PIPE SEGMENT