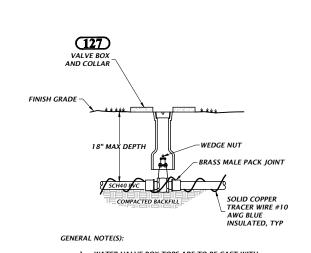

POTABLE WATER 4" AND LARGER WATER METER AND

BACKFLOW PREVENTER ASSEMBLY

NTS

(148)

WATER VALVE BOX TOPS ARE TO BE CAST WITH THE WORD "WATER" ON TOP AND PAINTED BLUE.

(145)

FINISHED GRADE

**2** VALVE BOX MAY SERVE AS ACCESS POINT FOR TRACER WIRES. PROVIDE ENOUGH LOOPED