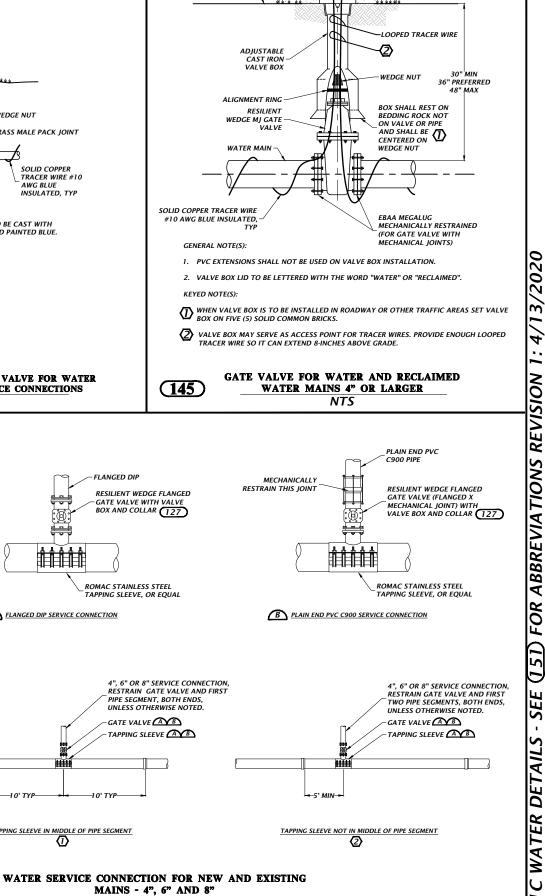

POTABLE WATER 4" AND LARGER WATER METER AND

BACKFLOW PREVENTER ASSEMBLY

NTS

(148)

WATER VALVE BOX TOPS ARE TO BE CAST WITH THE WORD "WATER" ON TOP AND PAINTED BLUE.

(145)

FINISHED GRADE

**2** VALVE BOX MAY SERVE AS ACCESS POINT FOR TRACER WIRES. PROVIDE ENOUGH LOOPED