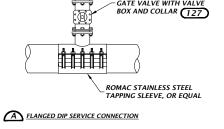

2" RESILIENT SEAT WEDGE GATE VALVE FOR WATER AND RECLAIMED WATER SERVICE CONNECTIONS NTS

MINIMUM RESTRAINED LENGTHS ARE BASED ON 309 AND ARE SUFFICIENT FOR BOTH DIP AND PVC PIPE.

THIS DETAIL APPLIES TO BOTH NEW SERVICE CONNECTIONS INSTALLED ON NEW PIPE AND NEW SERVICE CONNECTIONS INSTALLED ON EXISTING