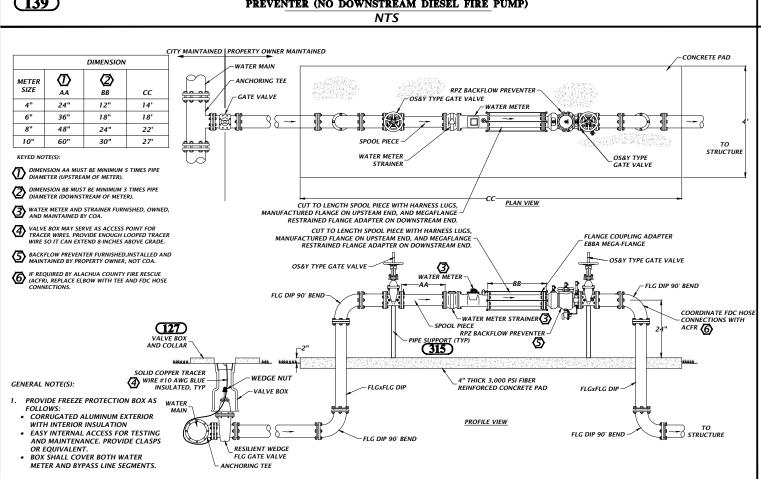

POTABLE WATER 4" AND LARGER WATER METER AND

BACKFLOW PREVENTER ASSEMBLY

NTS

(148)

WATER VALVE BOX TOPS ARE TO BE CAST WITH THE WORD "WATER" ON TOP AND PAINTED BLUE.

(145)

FINISHED GRADE

**2** VALVE BOX MAY SERVE AS ACCESS POINT FOR TRACER WIRES. PROVIDE ENOUGH LOOPED