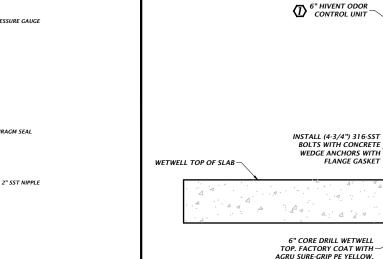

PROVIDE TWO 1-GALLON CONTAINERS OF ODOR NEUTRALIZING LIQUID

(239)

**VENT / ODOR CONTROL UNIT** INSTALLATION NTS

- ② SECURE COAX CABLE USING CABLE CLAMP: POLYETHYLENE "KINDORF CABLE CLEAT" OR EQUAL. LAG BOLT CLAMP TO WOOD POLE. CONTRACTOR TO ROUTE COAX CABLE TO PANEL, UNLESS SHOWN OTHERWISE.
- 2 DRIVE GROUND ROD TO 10' MIN
- 7 POLE HEIGHT AND POLE DEPTH SITE SPECIFIC. COORDINATE WITH CITY.
- 4 ALTERNATIVELY CONNECT TO SITE GROUNDING LOOP.
- 5 FASTEN COAX CABLE TO POLE BY METHOD APPROVED BY COA.
- **6** GROUND COAX CABLE BY MEANS OF STANDARD COAX CABLE KIT -TESSCO OR EQUAL. SELECT CONDUCTOR LENGTH SUITABLE FOR APPLICATION.
- DIST PRIOR TO CONTROL PANEL ENTRY, ADDITIONALLY GROUND COAX CABLE BY MEANS OF STANDARD COAD CABLE GROUND KIT-TESSCO OR EQUAL. SELECT CONDUCTOR LENGTH SUITABLE FOR APPLICATION.