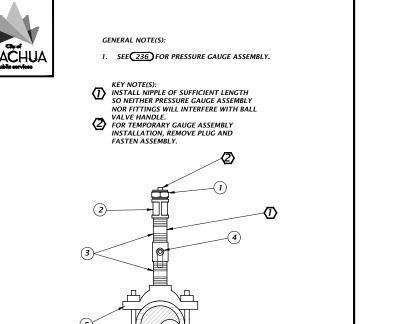

## GENERAL NOTE(S):

 $\overline{(236)}$ 

- 1. PRESSURE GAUGE ASSEMBLY INCLUDES
- ASHCROFT 1279 PLUS! GAUGE.

  SEE SUPPLEMENT 2 OF COA DESIGN AND CONSTRUCTION MANUAL FOR ASSEMBLY
- SPECIFICATIONS.

  3. SEE 233 FOR SERVICE CONNECTION