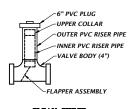

**(242)** 

CLEAN CHECK BACKWASH VALVE

WASTEWATER SERVICE LATERAL, PRIVATE, LOW-LYING BUILDING/ RESIDENCE NTS

PRESSURE GAUGE ASSEMBLY

NTS

<u>NOTES:</u> . INSTALL MAGMETER SO ITS DISPLAY FACES EITHER DUE NORTH, PARTIAL