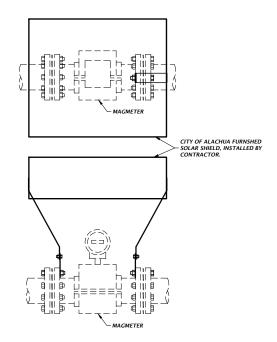

2. CONTRACTOR SHALL INSTALL THE SUN SHADE, FURNISHED BY CITY OF ALACHUA. COORDINATE. SEE (248)

**(245)** 

MAGMETER INSTALLATION PERMISSIBLE **DISPLAY ORIENTATION** NTS

- NOTES:

  1. CITY OF ALACHUA WILL FURNISH THE SOLAR SHIELD, WHICH SHALL BE INSTALLED BY THE CONTRACTOR.
- 2. SOLAR SHIELD SHOWN IS A PROTOTYPE. CITY OF ALACHUA EXPECTS TO
- 2. SOLAR SHIELD SHOWN IS A THORSOTTE. STITL STIT

**(248)** 

SOLAR SHIELD FOR MAGMETER TRANSMITTER DISPLAY NTS

<u>02E WASTEWATER DETAILS - SEE (151) FOR ABBREVIATIONS</u>