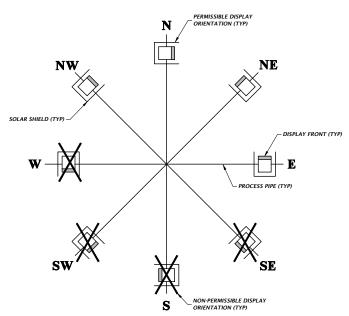

**(242)** 

CLEAN CHECK BACKWASH VALVE

WASTEWATER SERVICE LATERAL, PRIVATE, LOW-LYING BUILDING/ RESIDENCE NTS

PRESSURE GAUGE ASSEMBLY

NTS

<u>NOTES:</u> . INSTALL MAGMETER SO ITS DISPLAY FACES EITHER DUE NORTH, PARTIAL

2. CONTRACTOR SHALL INSTALL THE SUN SHADE, FURNISHED BY CITY OF ALACHUA. COORDINATE. SEE (248)

**(245)** 

MAGMETER INSTALLATION PERMISSIBLE **DISPLAY ORIENTATION** NTS

- NOTES:

  1. CITY OF ALACHUA WILL FURNISH THE SOLAR SHIELD, WHICH SHALL BE INSTALLED BY THE CONTRACTOR.
- 2. SOLAR SHIELD SHOWN IS A PROTOTYPE. CITY OF ALACHUA EXPECTS TO
- 2. SOLAR SHIELD SHOWN IS A THORSOTTE. STITL STIT