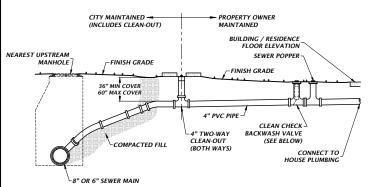

FDGF OF

2'.0"

TYPICAL ANTENNA POLE INSTALLATION NTS

GENERAL NOTE:
A. USE THIS DETAIL WHEN FLOOR ELEVATION IS LESS THAN 6" ABOVE RIM ELEVATION OF NEAREST

B. SEE 200 FOR DETAILS FROM SEWER MAIN TO AND INCLUDING CLEAN-OUT.

**(242)** 

CLEAN CHECK BACKWASH VALVE

WASTEWATER SERVICE LATERAL, PRIVATE, LOW-LYING BUILDING/ RESIDENCE NTS

PRESSURE GAUGE ASSEMBLY

NTS

<u>NOTES:</u> . INSTALL MAGMETER SO ITS DISPLAY FACES EITHER DUE NORTH, PARTIAL