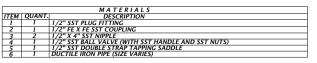

## GENERAL NOTE(S):

 $\overline{(236)}$ 

- 1. PRESSURE GAUGE ASSEMBLY INCLUDES
- ASHCROFT 1279 PLUS! GAUGE.

  SEE SUPPLEMENT 2 OF COA DESIGN AND CONSTRUCTION MANUAL FOR ASSEMBLY
- SPECIFICATIONS.

  3. SEE 233 FOR SERVICE CONNECTION