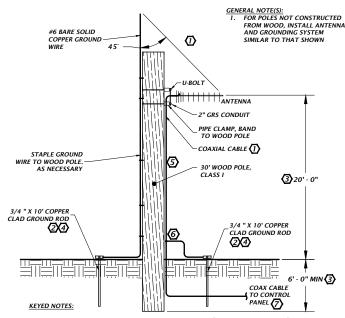

PROVIDE TWO 1-GALLON CONTAINERS OF ODOR NEUTRALIZING LIQUID

(239)

**VENT / ODOR CONTROL UNIT** INSTALLATION NTS

- ② SECURE COAX CABLE USING CABLE CLAMP: POLYETHYLENE "KINDORF CABLE CLEAT" OR EQUAL. LAG BOLT CLAMP TO WOOD POLE. CONTRACTOR TO ROUTE COAX CABLE TO PANEL, UNLESS SHOWN OTHERWISE.
- 2 DRIVE GROUND ROD TO 10' MIN
- 7 POLE HEIGHT AND POLE DEPTH SITE SPECIFIC. COORDINATE WITH CITY.
- 4 ALTERNATIVELY CONNECT TO SITE GROUNDING LOOP.
- 5 FASTEN COAX CABLE TO POLE BY METHOD APPROVED BY COA.
- **6** GROUND COAX CABLE BY MEANS OF STANDARD COAX CABLE KIT -TESSCO OR EQUAL. SELECT CONDUCTOR LENGTH SUITABLE FOR APPLICATION.
- DIST PRIOR TO CONTROL PANEL ENTRY, ADDITIONALLY GROUND COAX CABLE BY MEANS OF STANDARD COAD CABLE GROUND KIT-TESSCO OR EQUAL. SELECT CONDUCTOR LENGTH SUITABLE FOR APPLICATION.

FDGF OF

2'.0"

TYPICAL ANTENNA POLE INSTALLATION NTS

GENERAL NOTE:
A. USE THIS DETAIL WHEN FLOOR ELEVATION IS LESS THAN 6" ABOVE RIM ELEVATION OF NEAREST

B. SEE 200 FOR DETAILS FROM SEWER MAIN TO AND INCLUDING CLEAN-OUT.