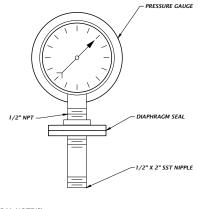

## GENERAL NOTE(S):

 $\overline{(236)}$ 

- 1. PRESSURE GAUGE ASSEMBLY INCLUDES
- ASHCROFT 1279 PLUS! GAUGE.

  SEE SUPPLEMENT 2 OF COA DESIGN AND CONSTRUCTION MANUAL FOR ASSEMBLY
- SPECIFICATIONS.

  3. SEE 233 FOR SERVICE CONNECTION