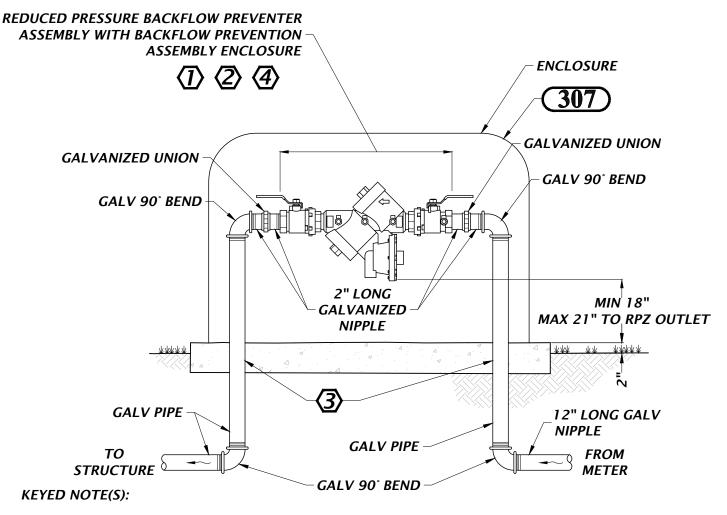

- PROVIDE BACKFLOW PREVENTION ASSEMBLY ENCLOSURE. COORDINATE WITH VENDOR TO SELECT ENCLOSURE SIZE SUITABLE FOR INSTALLED BACKFLOW PREVENTER ASSEMBLY.
- **ENCLOSURE VENDOR AND FEATURES:** MARINE GRADE ALUMINUM
  - 1.5 INCH INSULATION, 9.0 R VALUE
  - MEANS TO ACCESS ASSEMBLY
  - LOCKABLE
  - MOUNTING HARDWARE
  - COLOR: TAN, UNLESS OTHERWISE NOTED.
  - VENDORS: SAFE T COVER, NASHVILLE, TN; OR EQUAL
- POUR CONCRETE PAD WITH DIMENSIONS AS PER VENDOR'S RECOMMENDATIONS. MINIMUM THICKNESS OF 4 INCHES.
  - PROVIDE SLEEVES AROUND PIPING
- BACKFLOW PREVENTER FURNISHED, INSTALLED AND MAINTAINED BY PROPERTY OWNER, NOT COA.