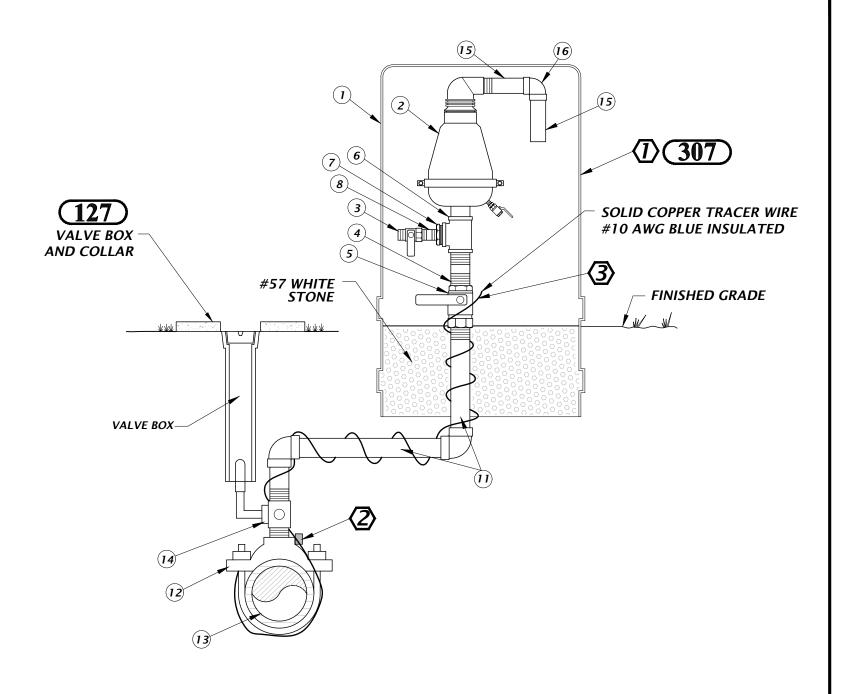

|      |        | MATERIALS                                                                                   |
|------|--------|---------------------------------------------------------------------------------------------|
| ITEM | QUANT. | DESCRIPTION                                                                                 |
| 1    | 1      | ENCLOSURE, WATER PLUS CORPORATION MODEL #131632                                             |
| 2    | 1      | AIR RELEASE VALVE 2" NPT,<br>ARI MODEL D-040 FOR WATER OR RECLAIMED WATER.                  |
| 3    | 1      | 1" CURB STOP, S.S.                                                                          |
| 4    | 1      | 2" x 4" NIPPLE, S.S.                                                                        |
| 5    | 1      | 2" BALL VALVE, PVC OR SST (WITH SST HANDLE AND SST NUTS)                                    |
| 6    | 1      | 2" TEE, S.S.                                                                                |
| 7    | 1      | 2" X 1" REDUCER, S.S.                                                                       |
| 8    | 1      | 1" SHORT NIPPLE, S.S.                                                                       |
| 9    |        | NOT USED                                                                                    |
| 10   |        | NOT USED                                                                                    |
| 11   |        | NOT USED                                                                                    |
| 12   | 1      | 2" DOUBLE STRAP TAPPING SADDLE, STAINLESS STEEL                                             |
| 13   | 1      | 4" & LARGER PIPE, D.I. OR PVC (DR-18)                                                       |
| 14   | 1      | AMERICAN MODEL 4001 2" SST FLANGED BALL VALVE WITH GEAR OPERATOR, 90° WITH 2" OPERATING NUT |
| 15   | 2      | 1-1/2" PIPE, PVC, LENGTH AS REQUIRED                                                        |
| 16   | 1      | 1-1/2" x 90° ELBOW, PVC                                                                     |

## GENERAL NOTE(S):

1. AIR RELEASE VALVES 2" IN DIAMETER SHALL BE USED ON 4" THROUGH 16" DIAMETER WATER OR RECLAIMED MAINS.

## **KEYED NOTE(S):**

- ENCLOSURE SHALL BE COLOR CODED BLUE FOR POTABLE WATER AND PURPLE FOR RECLAIMED WATER.
- CONNECT TRACER WIRES FROM MAIN TO SERVICE WITH PRO-LINE TRACER-LOCK CONNECTORS. PART # TL-LUG-SS.
- PROVIDE PROVIDE ENOUGH TRACER WIRE SO IT CAN EXTEND AT LEAST 8-INCHES ABOVE GRADE.