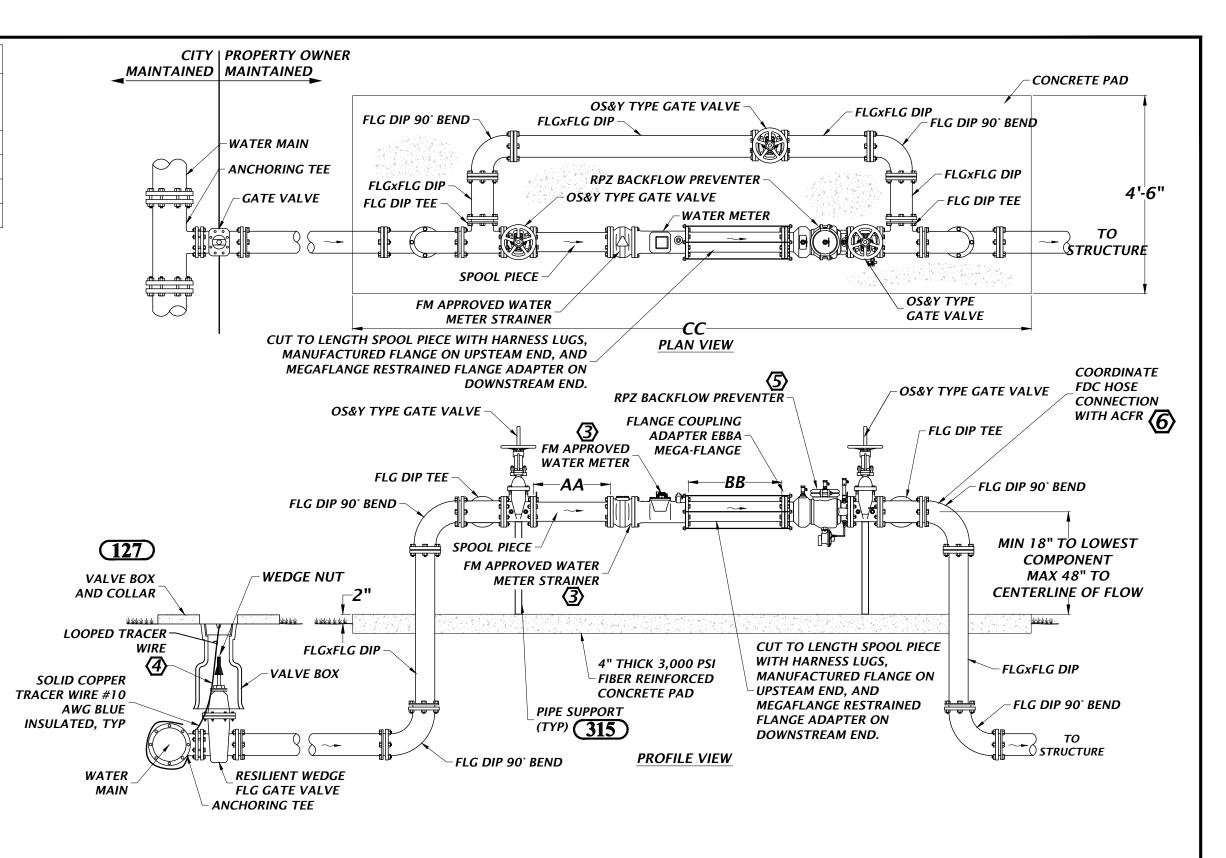

|               | DIMENSION  |          |     |
|---------------|------------|----------|-----|
| METER<br>SIZE | <b>(I)</b> | <b>②</b> |     |
|               | AA         | ВВ       | СС  |
| 4"            | 24"        | 12"      | 14' |
| 6"            | 36"        | 18"      | 18' |
| 8"            | 48"        | 24"      | 22' |
| 10"           | 60"        | 30"      | 27' |

## **GENERAL NOTE(S):**

- 1. PROVIDE FREEZE PROTECTION BOX AS FOLLOWS:
  - CORRUGATED ALUMINUM EXTERIOR WITH INTERIOR INSULATION
  - EASY INTERNAL ACCESS FOR TESTING AND MAINTENANCE. PROVIDE CLASPS OR EQUIVALENT.
  - BOX SHALL COVER BOTH WATER METER AND BYPASS LINE SEGMENTS.

## **KEYED NOTE(S):**

- DIMENSION AA MUST BE MINIMUM 5 TIMES PIPE DIAMETER (UPSTREAM OF METER).
- DIMENSION BB MUST BE MINIMUM 3
  TIME PIPE DIAMETER (DOWNSTREAM
  OF METER).
- WATER METER AND STRAINER FURNISHED, OWNED, AND MAINTAINED BY COA.
- VALVE BOX SERVES AS ACCESS POINT FOR TRACER WIRE. PROVIDE ENOUGH LOOPED TRACER WIRE SO IT CAN EXTEND AT LEAST 8-INCHES ABOVE VALVE BOX.
- BACKFLOW PREVENTER FURNISHED, INSTALLED AND MAINTAINED BY PROPERTY OWNER, NOT COA.
- (6) IF REQUIRED BY ALACHUA COUNTY
  FIRE RESUCE (ACFR) REPLACE ELBOW
  WITH TEE AND FDC HOSE
  CONNECTIONS

FIRE LINE 4" AND LARGER WATER METER AND BACKFLOW PREVENTER ASSEMBLY (WITH DOWNSTREAM DIESEL FIRE PUMP OR PRIVATE FIRE PROTECTION SYSTEM)

NTS