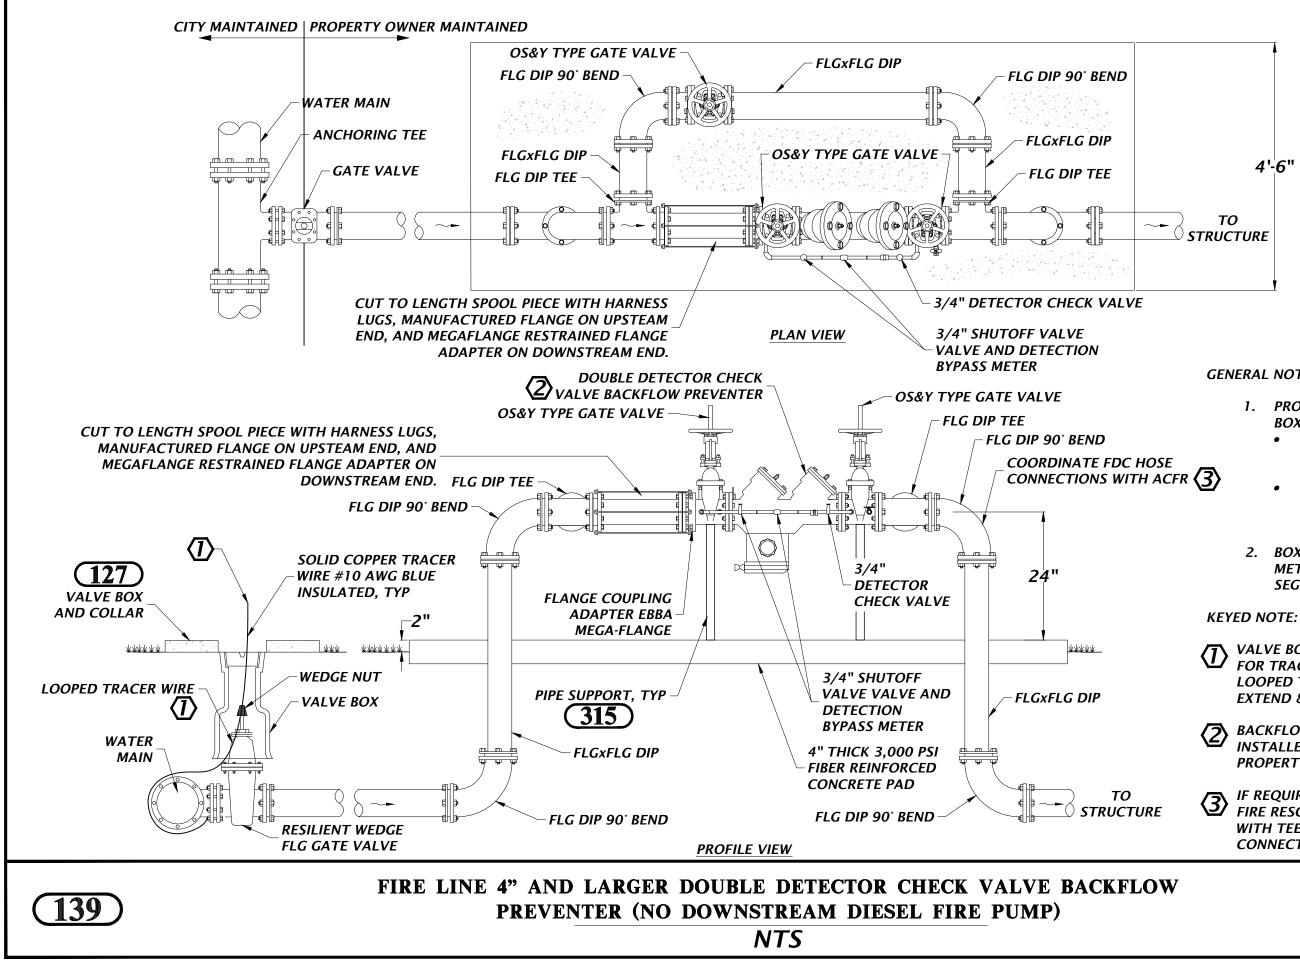

## GENERAL NOTE(S):

- 1. PROVIDE FREEZE PROTECTION BOX AS FOLLOWS:
  - CORRUGATED ALUMINUM **EXTERIOR WITH INTERIOR INSULATION**
  - EASY INTERNAL ACCESS FOR TESTING AND MAINTENANCE. **PROVIDE CLASPS OR** EQUIVALENT.
- 2. BOX SHALL COVER BOTH WATER METER AND BYPASS LINE SEGMENTS.

- VALVE BOX SERVES AS ACCESS POINT FOR TRACER WIRES. PROVIDE ENOUGH LOOPED TRACER WIRE SO IT CAN **EXTEND 8-INCHES ABOVE VALVE BOX.**
- BACKFLOW PREVENTER FURNISHED, **INSTALLED AND MAINTAINED BY** PROPERTY OWNER, NOT COA.
- IF REQUIRED BY ALACHUA COUNTY FIRE RESCUE (ACFR), REPLACE ELBOW WITH TEE AND FDC HOSE CONNECTIONS.