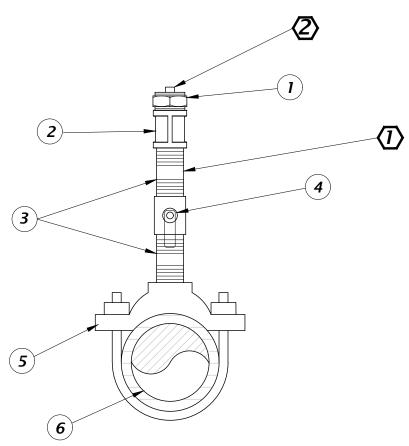

## **GENERAL NOTE(S):**

1. SEE 236 FOR PRESSURE GAUGE ASSEMBLY.

KEY NOTE(S):
INSTALL NIPPLE OF SUFFICIENT LENGTH
SO NEITHER PRESSURE GAUGE ASSEMBLY
NOR FITTINGS WILL INTERFERE WITH BALL

VALVE HANDLE.

FOR TEMPORARY GAUGE ASSEMBLY
INSTALLATION, REMOVE PLUG AND
FASTEN ASSEMBLY.

|      |        | MATERIALS                                          |
|------|--------|----------------------------------------------------|
| ITEM | QUANT. | DESCRIPTION                                        |
| 1    | 1      | 1/2" SST PLUG FITTING                              |
| 2    | 1      | 1/2" FE X FE SST COUPLING                          |
| 3    | 2      | 1/2" X 4" SST NIPPLE                               |
| 4    | 1      | 1/2" SST BALL VALVE (WITH SST HANDLE AND SST NUTS) |
| 5    | 1      | 1/2" SST DOUBLE STRAP TAPPING SADDLE               |
| 6    | 1      | DUCTILE IRON PIPE (SIZE VARIES)                    |

## PRESSURE GAUGE ASSEMBLY SERVICE CONNECTION